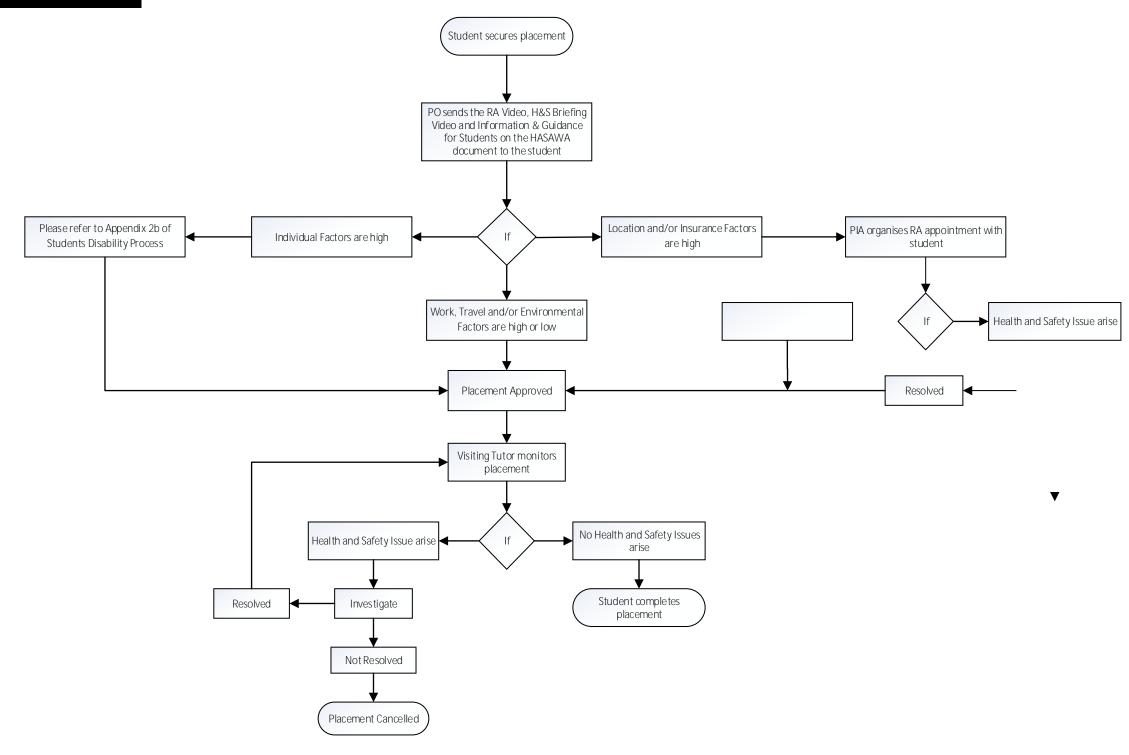

## Appendix 3a Risk Awareness Process for Students

Legend PO = Placement Office RA = Risk Awareness H&S = Health & Safety PIA = Placement & Internship Adviser