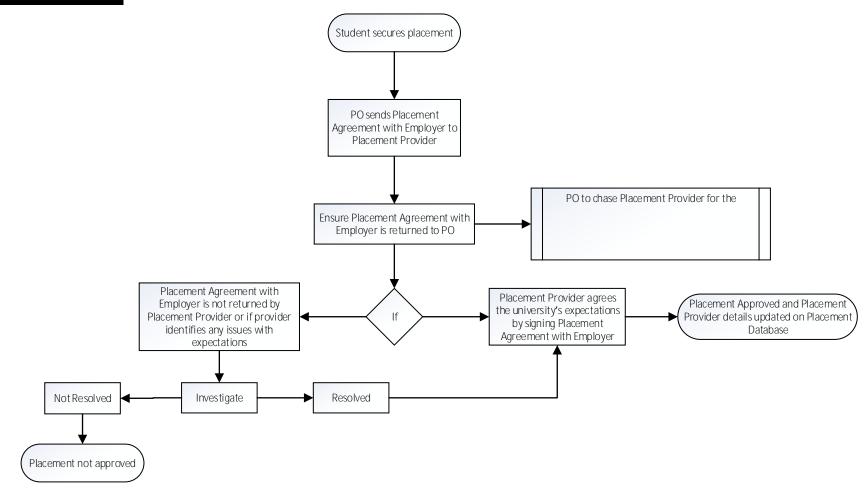

| ł - ?05                                                                                |
| Last Reviewed:               | August 2016                                                                            |
| Next review date:            | August 2017                                                                            |
| Current Version:             | 1.                                                                                     |
| Location of Master Document: | https://intra.brunel.ac.uk/s/QSO/Team/Partnerships<br>) 2/=-42°<0B: 2; A@! 9 02: 2; A@ |



## Appendix 3a Risk Awareness Process for Students



Legend PO = Placement Office RA = Risk Awareness H&S = Health & Safety PIA = Placement & Internship Adviser



## Appendix 3b Risk Awareness Process for Employers